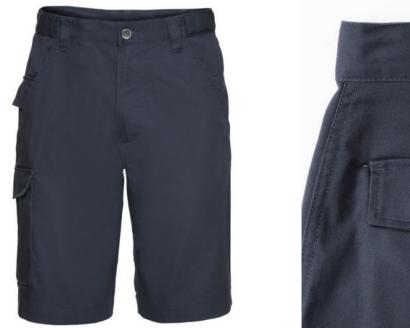

## Specification

Russell Work pants with a modern cut. Material 65% polyester 35% cotton, 245 g, with adjustable waist, 2 back pockets with flaps, cargo pocket on the right sock, small pocket under the belt. Washing at 40C in the machine. Color Dark weight