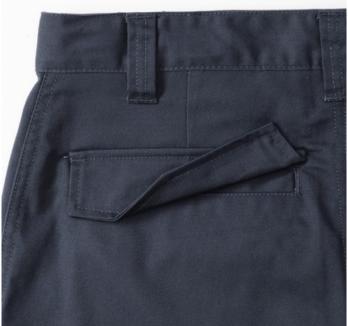

## Specification

Russell Work pants with a modern cut. Material 65% polyester 35% cotton, 245 g, with adjustable waist, 2 back pockets with flaps, cargo pocket on the right sock, small pocket under the belt. Washing at 40C in the machine. Color Dark weight